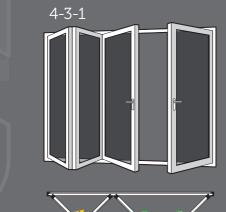

The table below gives minimum and maximum size limitations for each bi-fold door style.

|       | Door Styles |       |       |       |       |       |       |       |       |       |       |       |  |
|-------|-------------|-------|-------|-------|-------|-------|-------|-------|-------|-------|-------|-------|--|
| 2-2-0 | 3-3-0       | 3-2-1 | 4-4-0 | 4-3-1 | 4-2-2 | 5-5-0 | 5-4-1 | 5-3-2 | 6-6-0 | 6-5-1 | 6-4-2 | 6-3-3 |  |
| 1212  | 1670        | 1734  | 2256  | 2192  | 2319  | 2714  | 2278  | 2778  | 3300  | 3236  | 3363  | 3236  |  |
| 2466  | 3738        | 3618  | 4761  | 4952  | 4824  | 6164  | 5913  | 5913  | 5855  | 6176  | 5926  | 6176  |  |

### DOOR CONFIGURATIONS

2 door option 2-2-0

**3 door option** 3-3-0 3-2-1

**\*** 

outside

4 door option

HANDLE RANGE

See hardware options for more handle style and colours.