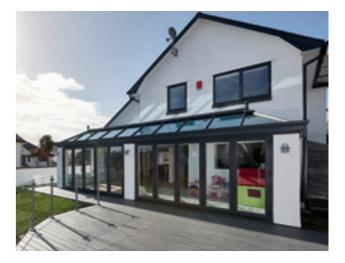

PVCu & ALUMINIUM BI-FOLD DOORS SLEEK STYLE, SOLID DESIGN

The addition of a bi-fold door can completely transform a living space their flexible nature means they can be fully opened, partially opened, or totally closed depending on the space available and, naturally, on what the weather is like. Versatile and aesthetically pleasing, our bi-fold doors are the perfect replacement for existing patio or French doors to flood any room with natural light.

### Bi-folding doors glide open to seamlessly join inside and outside space. Flood any room with natural light and, in just a couple of seconds, open up for extra space and the feel of a cool summer breeze.

# Aluminium Bi-Fold Doors