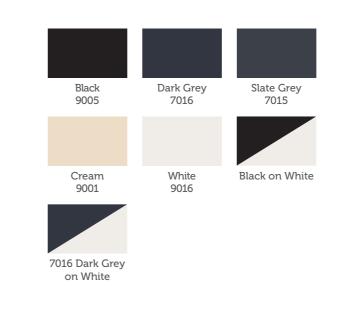

### Aluminium colour options

All designed to offer a comprehensive range of contemporary finishes to suit your home and lifestyle. Both single and dual colour options are available.

\* Colours in the brochure are for visual purposed; for an exact colour ask to see a colour swatch from your SafeChoice installer