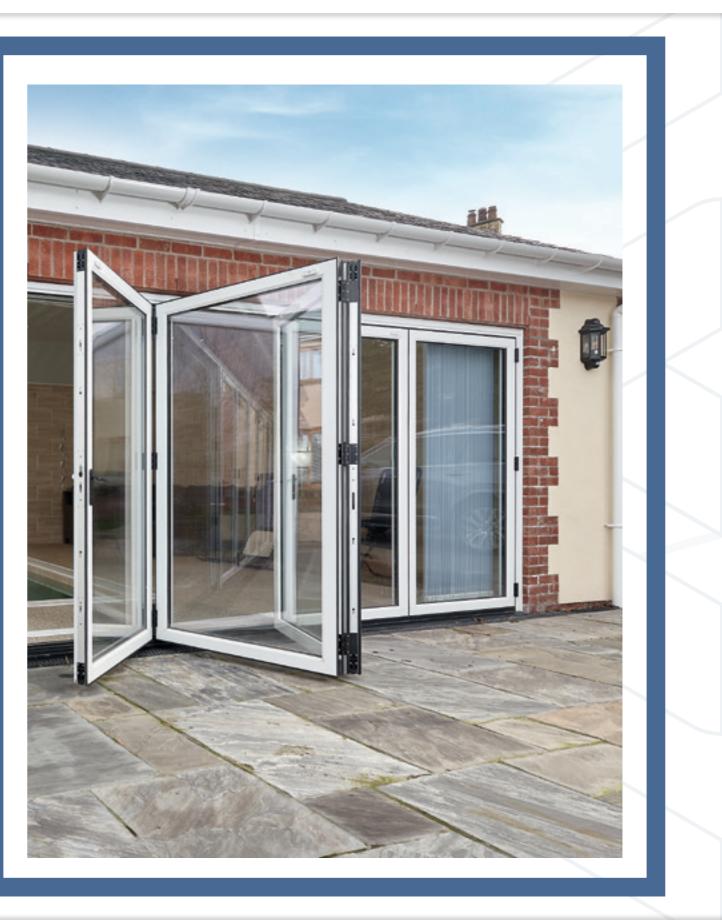

PVCu & ALUMINIUM BI-FOLD DOORS SLEEK STYLE, SOLID DESIGN

The addition of a bi-fold door can completely transform a living space their flexible nature means they can be fully opened, partially opened, or totally closed depending on the space available and, naturally, on what the weather is like. Versatile and aesthetically pleasing, our bi-fold doors are the perfect replacement for existing patio or French doors to flood any room with natural light.

## Sleek Style, Solid Design

### Bi-folding doors glide open to seamlessly join inside and outside space. Flood any room with natural light and, in just a couple of seconds, open up for extra space and the feel of a cool summer breeze.

All of our bi-fold doors are designed with slim contemporary lines and hidden gearing. Sophisticated hardware has never looked so sleek and stylish.