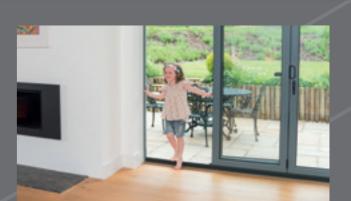

PVCu & ALUMINIUM BI-FOLD DOORS SLEEK STYLE, SOLID DESIGN

The addition of a bi-fold door can completely transform a living space their flexible nature means they can be fully opened, partially opened, or totally closed depending on the space available and, naturally, on what the weather is like. Versatile and aesthetically pleasing, our bi-fold doors are the perfect replacement for existing patio or French doors to flood any room with natural light.

### Bi-folding doors glide open to seamlessly join inside and outside space. Flood any room with natural light and, in just a couple of seconds, open up for extra space and the feel of a cool summer breeze.