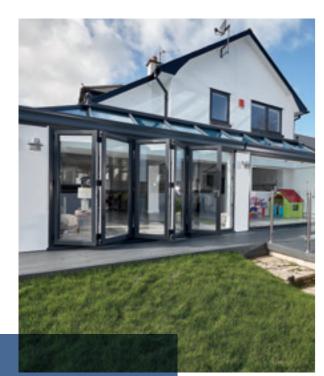

## Innovative and Visually Stunning

It's not just about beauty. Our aluminium bi-fold doors combine the very best materials with high performing double and triple glazed glass units for the complete energy efficient solution.

Aluminium bi-fold doors have numerous configurations to suit your home and lifestyle needs, with a range of solid and combination colours to match any decor. The suited hardware features the latest in security technology, and ease of use that makes the bi-fold doors the perfect fit for any home.

### PVCu & Aluminium **Bi-fold Doors**

To give you as much choice as possible all our doors are totally bespoke and built to your personal custom design. With door leaves up to 1200mm wide and 13 different operating configurations all available in an extensive range of colour options - both internally and externally.