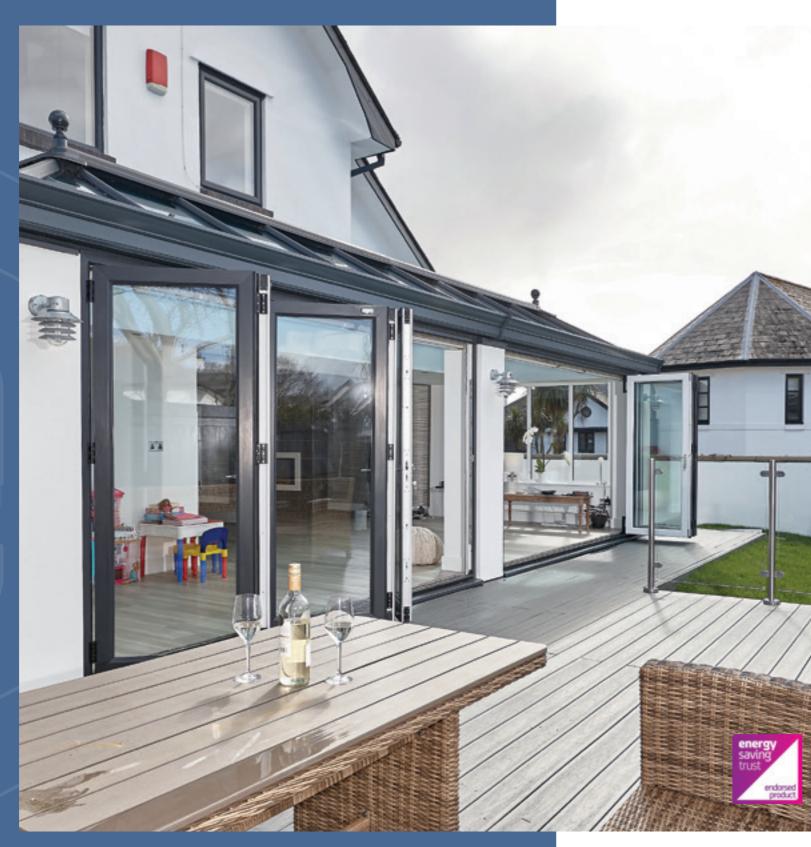

PVCu & ALUMINIUM BI-FOLD DOORS SLEEK STYLE, SOLID DESIGN

The addition of a bi-fold door can completely transform a living space their flexible nature means they can be fully opened, partially opened, or totally closed depending on the space available and, naturally, on what the weather is like. Versatile and aesthetically pleasing, our bi-fold doors are the perfect replacement for existing patio or French doors to flood any room with natural light.

### Bi-folding doors glide open to seamlessly join inside and outside space. Flood any room with natural light and, in just a couple of seconds, open up for extra space and the feel of a cool summer breeze.