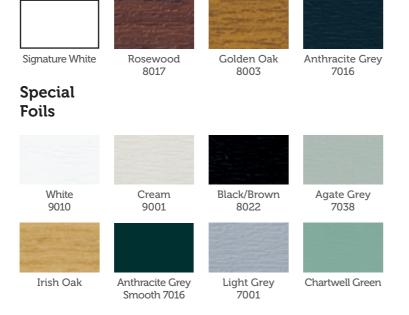

### **PVCu colour options**

Standard

Foils

Other foils or bespoke colour offerings are available

PVC

**Finishes** 

A complete range of solid and woodgrain foils to chose from. All designed to offer a comprehensive range of traditional and contemporary finishes to suit your home and lifestyle. All foil finishes are available on one or both faces of the bi-fold door.