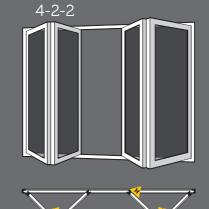

The table below gives minimum and maximum size limitations for each bi-fold door style.

|       | Door Styles |       |       |       |       |       |       |       |       |       |       |       |  |
|-------|-------------|-------|-------|-------|-------|-------|-------|-------|-------|-------|-------|-------|--|
| 2-2-0 | 3-3-0       | 3-2-1 | 4-4-0 | 4-3-1 | 4-2-2 | 5-5-0 | 5-4-1 | 5-3-2 | 6-6-0 | 6-5-1 | 6-4-2 | 6-3-3 |  |
| 1212  | 1670        | 1734  | 2256  | 2192  | 2319  | 2714  | 2278  | 2778  | 3300  | 3236  | 3363  | 3236  |  |
| 2466  | 3738        | 3618  | 4761  | 4952  | 4824  | 6164  | 5913  | 5913  | 5855  | 6176  | 5926  | 6176  |  |

### DOOR CONFIGURATIONS

2 door option 2-2-0

**3 door option** 3-3-0 3-2-1

**\*** 

outside

4 door option

HANDLE RANGE

See hardware options for more handle style and colours.