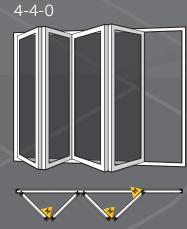

The table below gives minimum and maximum size limitations for each bi-fold door style.

|       | Door Styles |       |       |       |       |       |       |       |       |       |       |       |  |
|-------|-------------|-------|-------|-------|-------|-------|-------|-------|-------|-------|-------|-------|--|
| 2-2-0 | 3-3-0       | 3-2-1 | 4-4-0 | 4-3-1 | 4-2-2 | 5-5-0 | 5-4-1 | 5-3-2 | 6-6-0 | 6-5-1 | 6-4-2 | 6-3-3 |  |
| 1212  | 1670        | 1734  | 2256  | 2192  | 2319  | 2714  | 2278  | 2778  | 3300  | 3236  | 3363  | 3236  |  |
| 2466  | 3738        | 3618  | 4761  | 4952  | 4824  | 6164  | 5913  | 5913  | 5855  | 6176  | 5926  | 6176  |  |

### DOOR CONFIGURATIONS

2 door option 2-2-0

**3 door option** 3-3-0 3-2-1

**\*** 

outside

4 door option

HANDLE RANGE

See hardware options for more handle style and colours.