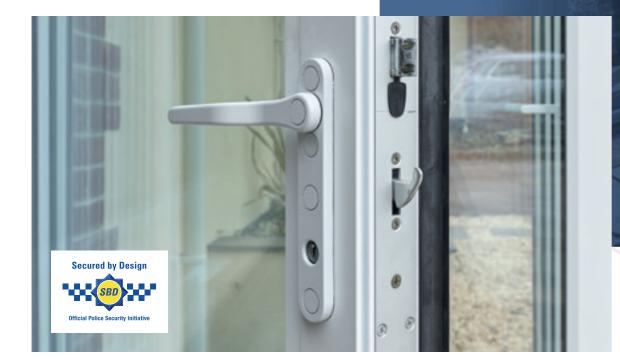

# Security High Security

# Performance

Nothing matters more to a homeowner than security. Using the latest technology, the bi-fold doors ensure that you and your family's safety is never in guestion.

### Peace of mind

All of our doors use shootbolt locking features, with 3 hook locking and latch for all master doors. The security doesn't compromise the bi-fold doors' sleek design though – all the locking systems are enclosed within the PVCu/aluminium casing, maintaining the pleasant aesthetic and keeping the mechanism away from interference. All hardware is approved as Secured By Design, offering peace of mind and safety for you and your home.

#### **Security Features**

- Shootbolt locking for all doors
- 3 hook locking to master door
- One piece keeps
- Rollers protected within outer frame
- All manufactured hardware tested to Secure by Design