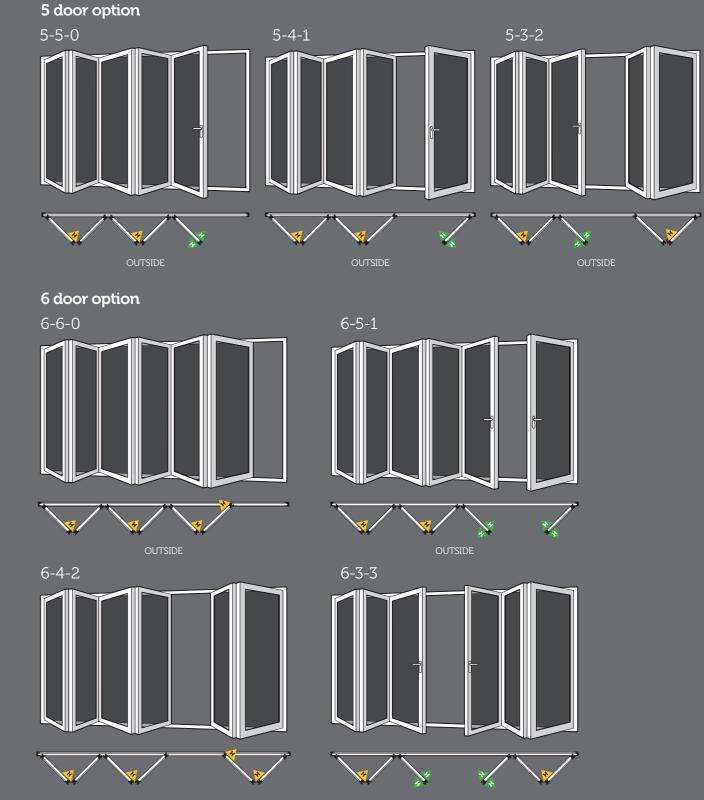

### **Bi-fold door sizes**

# Your Door Options

### PVCu & Aluminium **Bi-fold Doors**

To give you as much choice as possible all our doors are totally bespoke and built to your personal custom design. With door leaves up to 1200mm wide and 13 different operating configurations all available in an extensive range of colour options - both internally and externally.

The table below gives minimum and maximum size limitations for each bi-fold door style.

|       | Door Styles |       |       |       |       |       |       |       |       |       |       |       |  |
|-------|-------------|-------|-------|-------|-------|-------|-------|-------|-------|-------|-------|-------|--|
| 2-2-0 | 3-3-0       | 3-2-1 | 4-4-0 | 4-3-1 | 4-2-2 | 5-5-0 | 5-4-1 | 5-3-2 | 6-6-0 | 6-5-1 | 6-4-2 | 6-3-3 |  |
| 1212  | 1670        | 1734  | 2256  | 2192  | 2319  | 2714  | 2278  | 2778  | 3300  | 3236  | 3363  | 3236  |  |
| 2466  | 3738        | 3618  | 4761  | 4952  | 4824  | 6164  | 5913  | 5913  | 5855  | 6176  | 5926  | 6176  |  |

### DOOR CONFIGURATIONS

2 door option 2-2-0

**3 door option** 3-3-0 3-2-1

**\*** 

outside

4 door option

HANDLE RANGE

See hardware options for more handle style and colours.