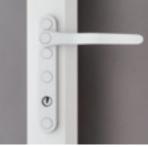

### DOOR CONFIGURATIONS

2 door option 2-2-0

**3 door option** 3-3-0 3-2-1

**\*** 

outside

4 door option

HANDLE RANGE

See hardware options for more handle style and colours.

Internal handle only

Internal and external handle only