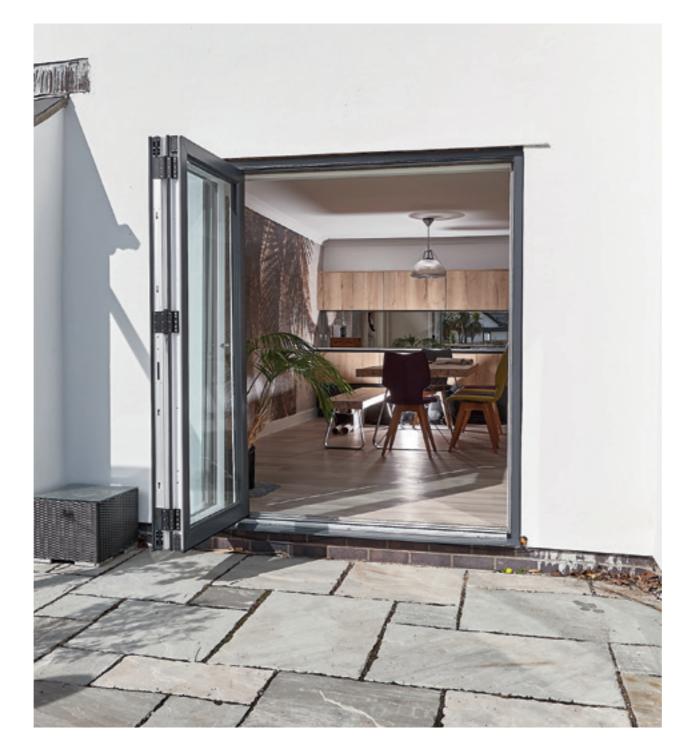

## **ficiency** High Performing, Energy Efficient Bi-fold Doors

Modern designs for modern times – the absolute latest in purpose design using high performing materials.

Whether it's a drizzly winter's evening or a July heatwave, the bi-fold doors will keep you comfortable, while saving money on your energy bills. Every inch of the door, from the frame through to the glass pane, is designed to maximise efficiency, and ensure that your home lets in natural light, without letting heat escape.

Our PVCu and aluminium bi-fold doors combine the very best materials with high performing double and triple glazed glass units for the complete energy efficient solution.

Our bi-fold doors include Q-Lon weather seals. With excellent compression recovery of 99% the Q-Lon gasket retains its shape year after year. It operates perfectly in temperatures from -20 to +70°C and has the best acoustic and thermal performance across the widest temperature range.