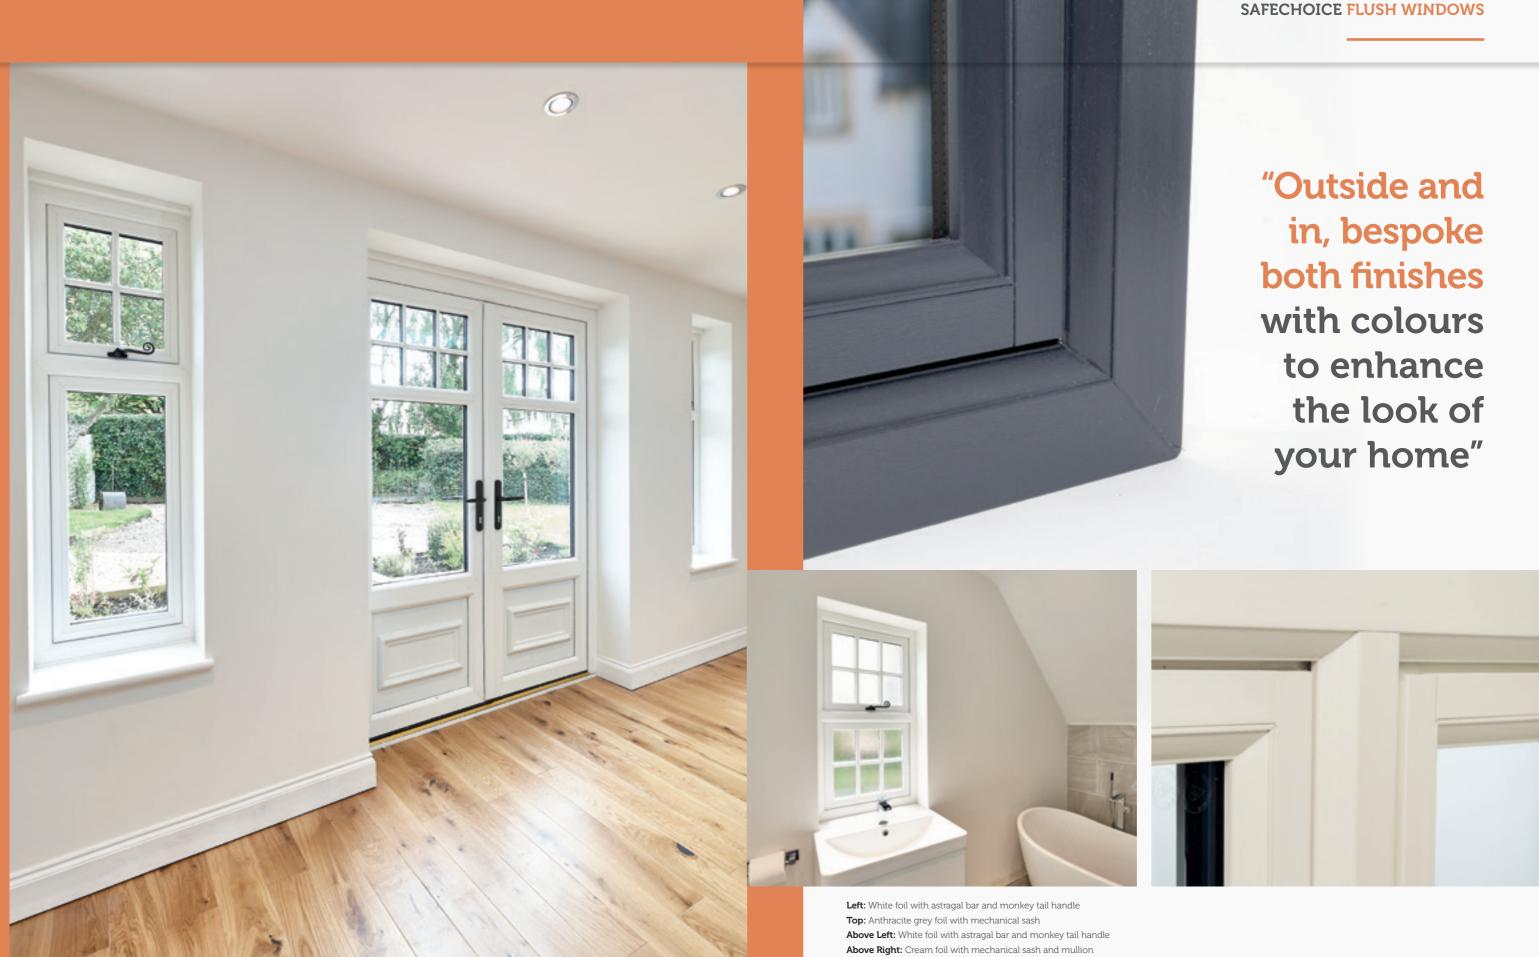

Far Left: White foil with astragal barLeft: White with black monkey tale handleAbove: Agate grey with mechanical sash & mullion

IL III

## **SAFECHOICE FLUSH WINDOWS**

Far Left: Anthracite grey foil with mechanical sash Middle: Irish oak foil with welded joint Above: White foil with astragal bar and monkey tail handle