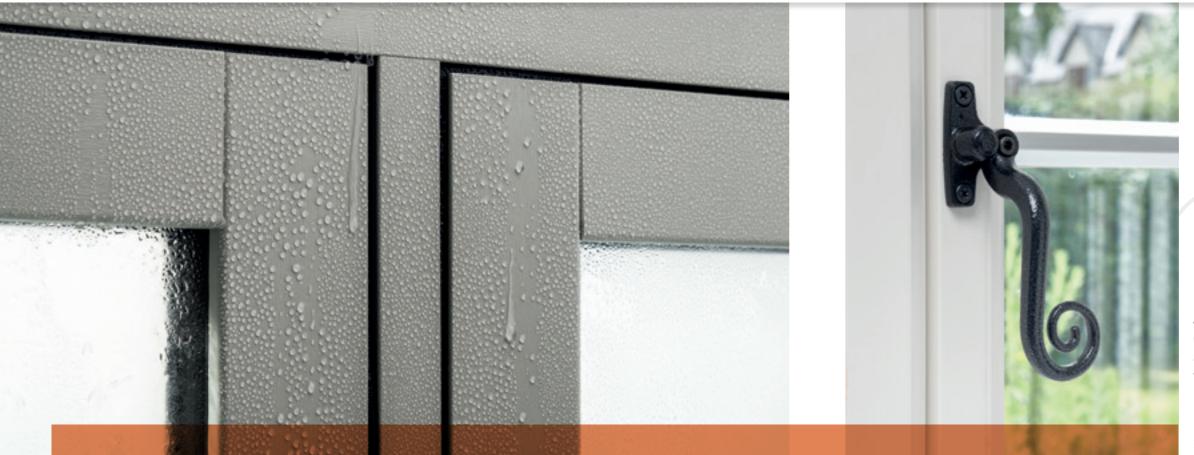

traditional timber.

The unique Q-Lon weatherseal alongside a secondary woolpile gasket as included as standard, so your windows will be protected for years to come. In addition, the windows will protect from noise pollution and disturbance – another

### Save money on your energy bills with high performance and our unique Q-Lon weatherseal gasket

Save money on your energy bills, and keep your home comfortable and warm during the cold days. Including A and A+ options, the