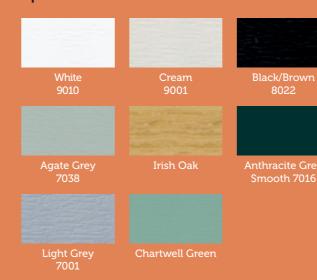

### **Colour and Foil Options**

We have a complete range of solid and woodgrain foils to choose from. All designed to offer you a comprehensive range of traditional and contemporary finishes to suit your home and lifestyle.

### **Standard Foils**

Anthracite Grey 7016 **Special Foils** 

\* Colours in the brochure are for visual purposed; for an exact colour ask to see a colour swatch from your SafeChoice installer

Other foils or bespoke colour offerings are available