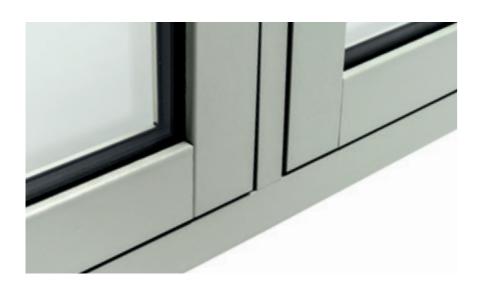

Designed to match the appearance of timber, the flush sash has all of the style with none of the setbacks. Using equal sightlines, the window frames appear the same width, to give your property an understated symmetrical perfection. With the option for mechanical joints, you won't find a window that looks so simple yet so flawless.

### Mechanical Joint -A Traditional Timber Look Without The Maintenance

For that true timber finish, our traditional mechanical sash joints provide a timeless elegant finish to your home. Designed to give you a traditional mechanical sash finish both inside and out.

### Welded Joint -A Contemporary Style for Any Home

Flush windows are suitable for any application, our welded finish offers clean lines to suit any modern or contemporary home. Sleek, clean lines with the added benefit of high performance energy rating and U values.