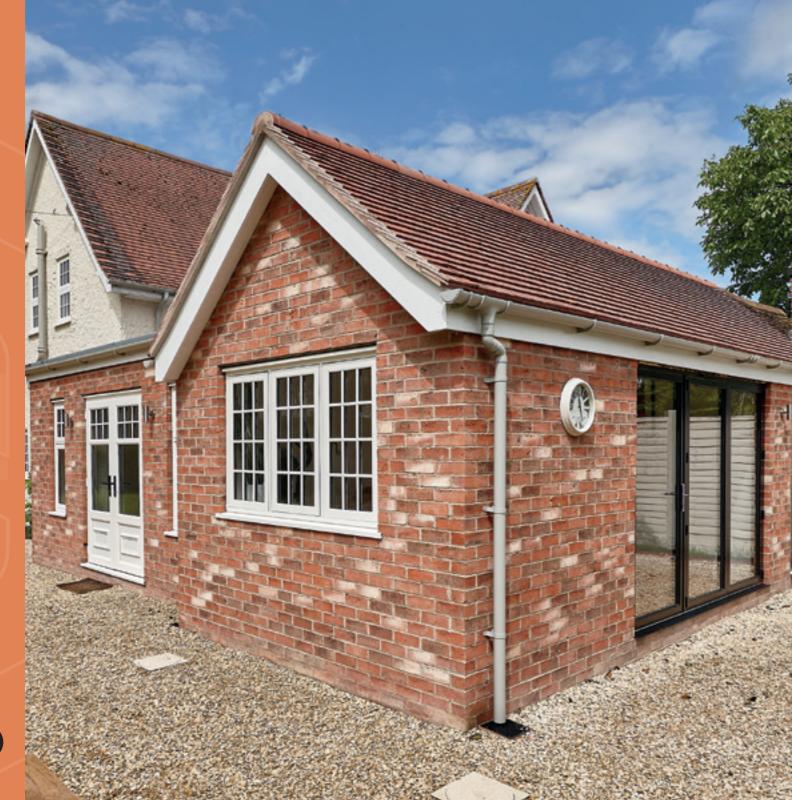

# **Traditional Look With Modern Technology**

Our flush sash window systems offers you the very best in performance and style, with a range of colours and options to suit your needs. Whether you want traditional timber style joints and cottage bars, or contemporary equal sightlines and modern handles, our flush sash window system is able to suit your home.

Flush sash windows bring all the beauty of heritage designs, without any of the drawbacks. Whether your home is a traditional country house or modern city flat, the flush sash brings elegance and quality into every home.

The flush sash window is designed to work in a traditional property, rather than feel like an out of place modern addition. With modern technology packed inside a traditional frame, this is the best of both worlds for any home that wants to maintain its aesthetic without making compromises in security and energy efficiency.

# SAFECHOICE FLUSH WINDOWS

**Peace of Mind** 

The flush sash window is designed to work in a traditional property, rather than feel like an out of place modern addition. With modern technology packed inside a traditional frame, this is best of both worlds for any home that wants to maintain its aesthetic without making compromises in security and energy efficiency.