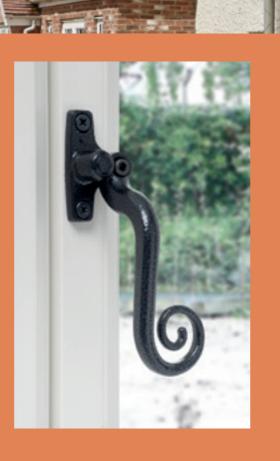

# Heritage & Modern Hardware Options

A wide range of hardware options to compliment our coloured foil finishes, allowing you to individualise your home room-by-room.

# Monkey Tail Dummy Stay

Antique Black

"Traditional flush windows combined with modern lifestyle living... the perfect combination for your home."