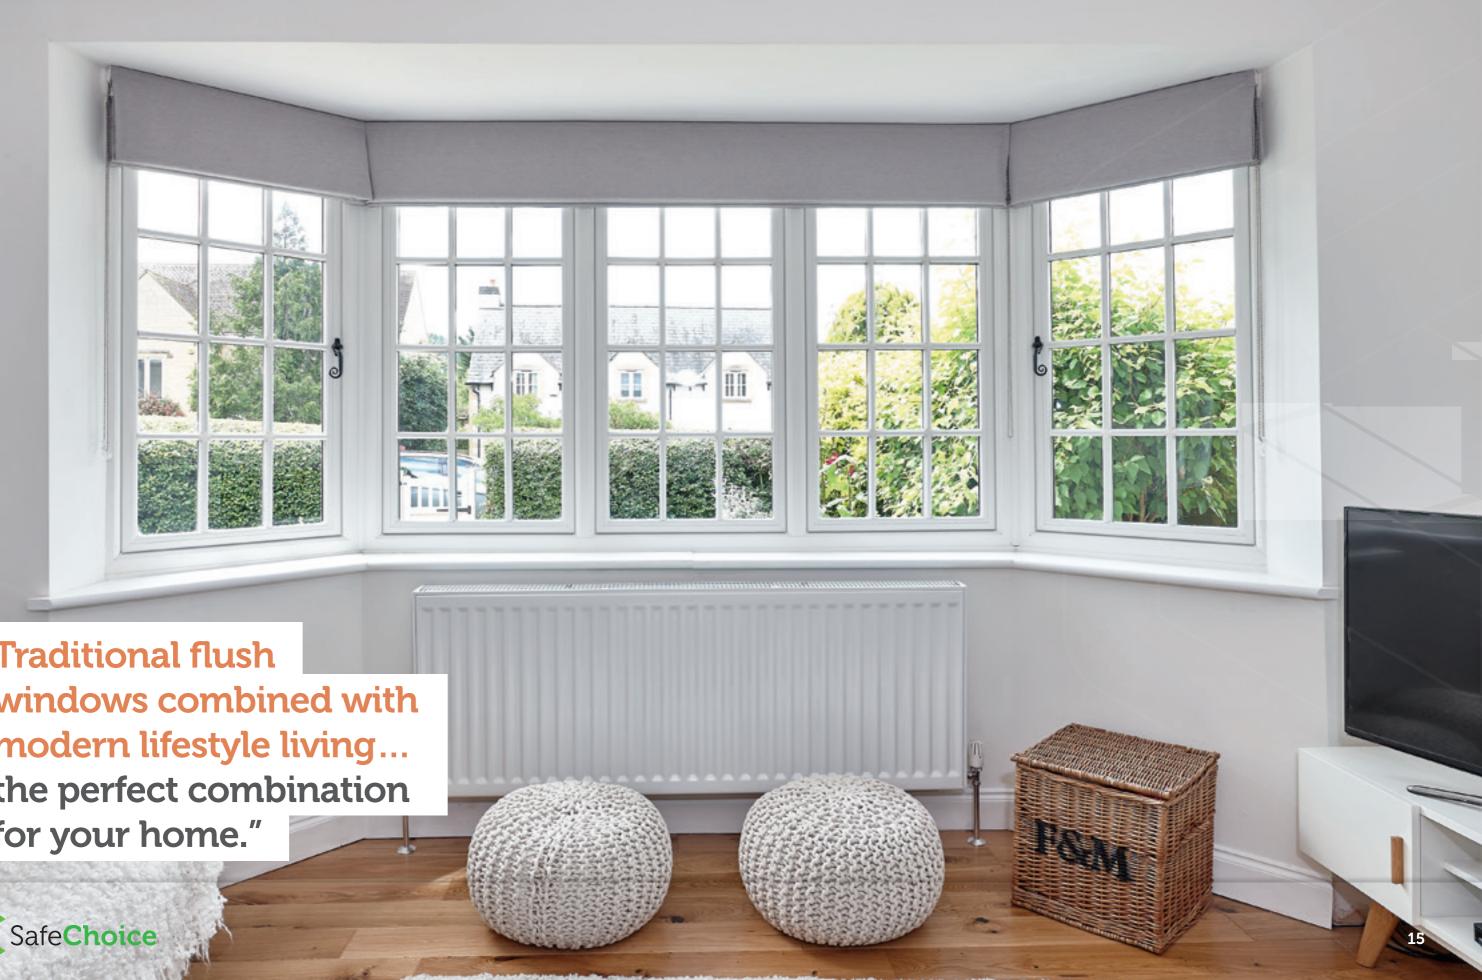

# Monkey Tail Dummy Stay

Antique Black

"Traditional flush windows combined with modern lifestyle living... the perfect combination for your home."