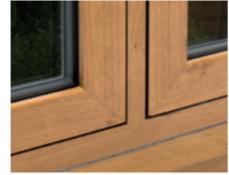

Designed to match the appearance of timber, the flush sash has all of the style with none of the setbacks. Using equal sightlines, the window frames appear the same width, to give your property an understated symmetrical perfection. With the option for mechanical joints, you won't find a window that looks so simple yet so flawless.

### Mechanical Joint -A Traditional Timber Look Without The Maintenance

For that true timber finish, our traditional mechanical sash joints provide a timeless elegant finish to your home. Designed to give you a traditional mechanical sash finish both inside and out.