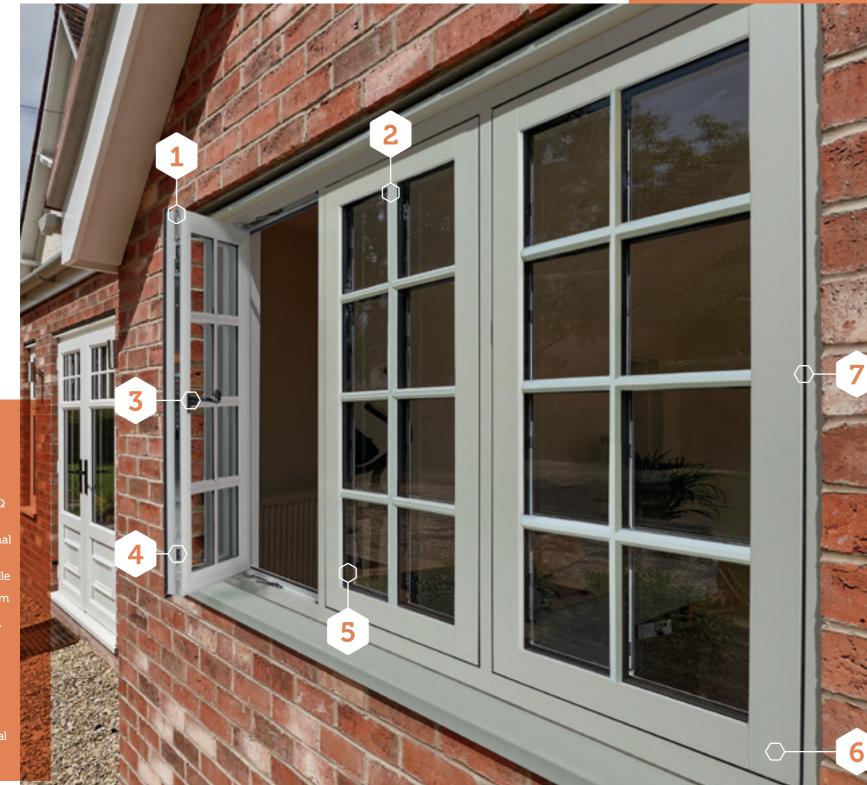

### **Features and** benefits

- **1.** Secured by Design and Part Q compliant
- 2. Bespoke traditional Astragal Bar
- 3. Monkey Tail Handle
- 4. SAC locking system as standard and night vent facility
- 5.A+ Energy Rated option
- 6. Traditional options
- 7. Q-Lon weatherseal as standard