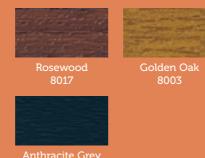

### **Colour and Foil Options**

We have a complete range of solid and woodgrain foils to choose from. All designed to offer you a comprehensive range of traditional and contemporary finishes to suit your home and lifestyle.

### **Standard Foils**

Anthracite Grey 7016 **Special Foils** 

\* Colours in the brochure are for visual purposed; for an exact colour ask to see a colour swatch from your SafeChoice installer

Other foils or bespoke colour offerings are available