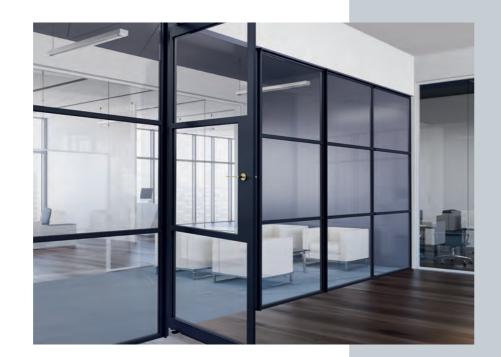

## Get creative with Space & Light

AluSpace gives architects and interior designers the opportunity to create space and light in any internal environment.

With a huge range of colour and design options, with just a small number of core components, the system can be used to elegantly partition living or working space of any size or shape.

The Smart AluSpace Screen system requires minimal maintenance, with the high quality design providing many years of assured, reliable and robust performance.