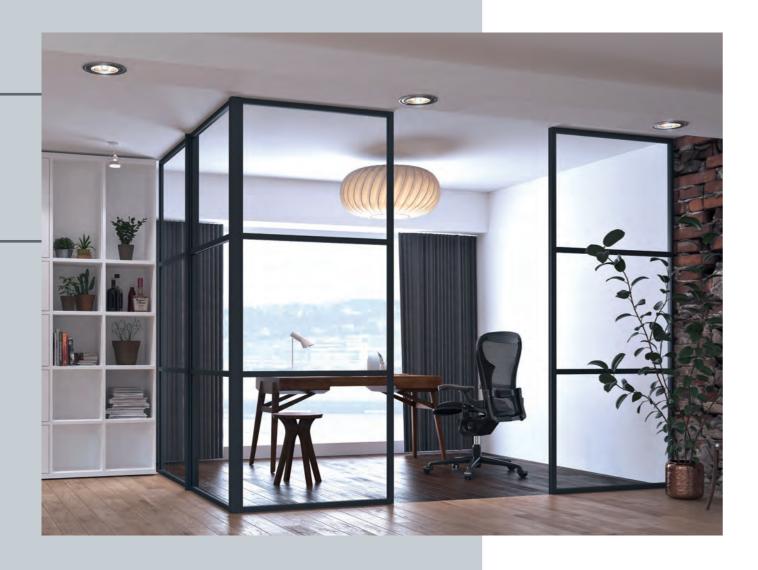

Designed to divide or delineate both residential and commercial spaces of any shape and size, while at the same time An Appreciation providing an effective acoustic barrier.

The Smart AluSpace Interior Screening System features elegant slim lines to create a light and airy interior environment.

of Space

Smart AluSpace Screen can be designed to divide or delineate both residential and commercial spaces of any shape and size, while at the same time providing an effective acoustic barrier.

With a choice of hinged single and double doors to accompany the stylish fixed glazed screen, this flexible andversatile system provides almost limitless design options.

## Get creative with Space & Light

AluSpace gives architects and interior designers the opportunity to create space and light in any internal environment.

With a huge range of colour and design options, with just a small number of core components, the system can be used to elegantly partition living or working space of any size or shape.