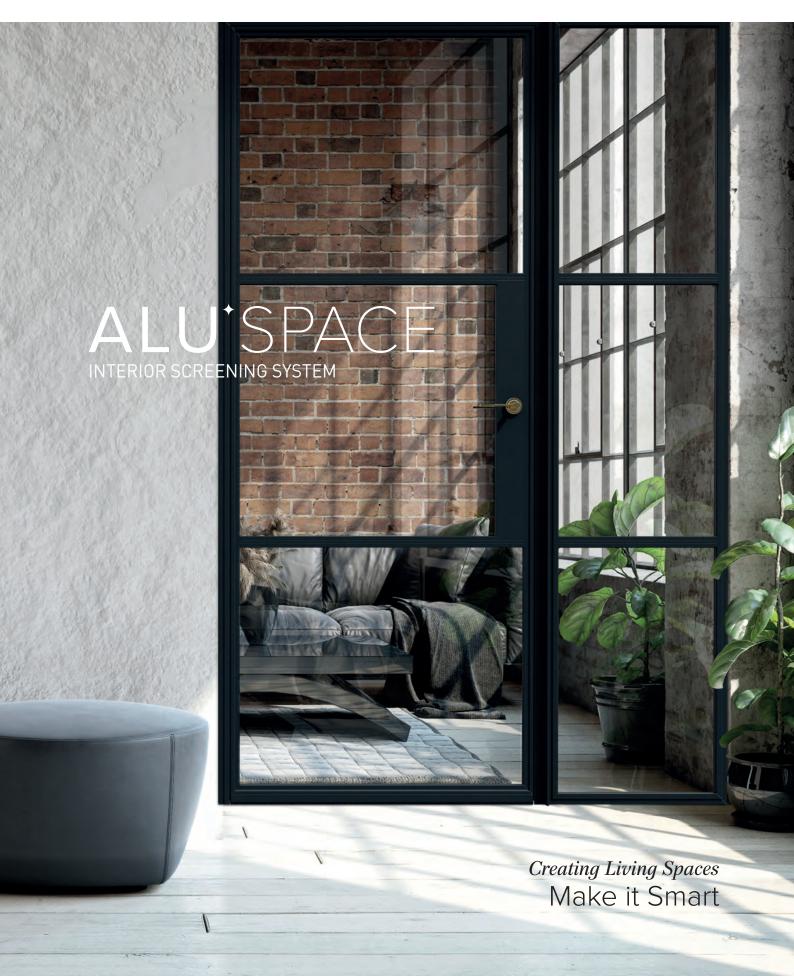

Designed to divide or delineate both residential and commercial spaces of any shape and size, while at the same time An Appreciation providing an effective acoustic barrier.

The Smart AluSpace Interior Screening System features elegant slim lines to create a light and airy interior environment.

of Space

Smart AluSpace Screen can be designed to divide or delineate both residential and commercial spaces of any shape and size, while at the same time providing an effective acoustic barrier.

With a choice of hinged single and double doors to accompany the stylish fixed glazed screen, this flexible andversatile system provides almost limitless design options.