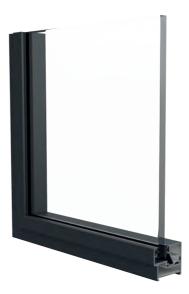

Designed to divide or delineate both residential and commercial spaces of any shape and size, while at the same time An Appreciation providing an effective acoustic barrier.

The Smart AluSpace Interior Screening System features elegant slim lines to create a light and airy interior environment.

of Space

Smart AluSpace Screen can be designed to divide or delineate both residential and commercial spaces of any shape and size, while at the same time providing an effective acoustic barrier.

With a choice of hinged single and double doors to accompany the stylish fixed glazed screen, this flexible andversatile system provides almost limitless design options.

## **Hinged Doors**

With a range of width, glazing, hinge and furniture options, our doors can be configured to suit any design theme, from traditional to minimalist and contemporary to industrial.

| DOOR SASH SPECIFICATIONS |                                                                         |
|--------------------------|-------------------------------------------------------------------------|
| Maximum Width            | 900mm                                                                   |
| Minimum Width            | 400mm                                                                   |
| Maximum Height           | 2200mm                                                                  |
| Maximum Weight           | 60kg                                                                    |
| Door                     | Single or double                                                        |
| Glazing                  | 6mm, 8mm, 4-10-4mm<br>or 18mm                                           |
| Colour                   | Various powder coating<br>colours available with<br>a 25 year guarantee |