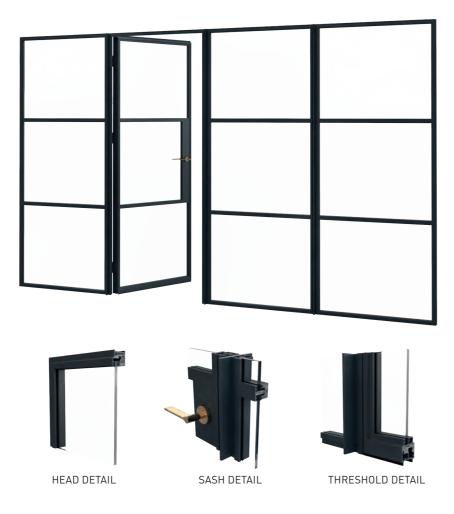

## Smart AluSpace Interior Screen **DESIGN SOLUTIONS**

FIXED SCREEN SINGLE DOOR

DOUBLE DOOR

## **Hinged Doors**

With a range of width, glazing, hinge and furniture options, our doors can be configured to suit any design theme, from traditional to minimalist and contemporary to industrial.

| DOOR SASH SPECIFICATIONS |                                                                         |
|--------------------------|-------------------------------------------------------------------------|
| Maximum Width            | 900mm                                                                   |
| Minimum Width            | 400mm                                                                   |
| Maximum Height           | 2200mm                                                                  |
| Maximum Weight           | 60kg                                                                    |
| Door                     | Single or double                                                        |
| Glazing                  | 6mm, 8mm, 4-10-4mm<br>or 18mm                                           |
| Colour                   | Various powder coating<br>colours available with<br>a 25 year guarantee |

HEAD DETAIL

TRANSOM DETAIL

THRESHOLD DETAIL