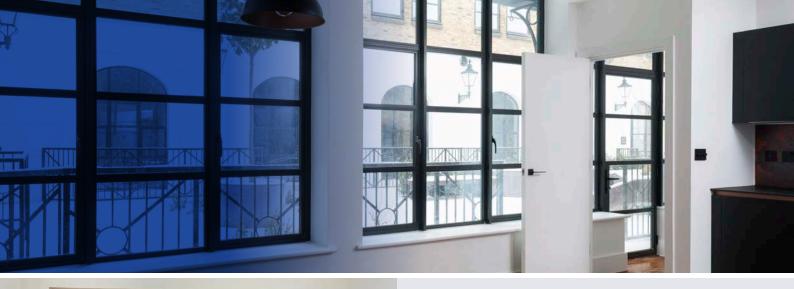

# HERITAGE ALITHERM

Black 'steel' looking doors are currently all the rage! Alitherm Heritage doors feature super slim sightlines and attractive contours making them the ideal solution for heritage buildings from the mechanisation period as well as modern homes driven by the latest art deco interior design trend!

#### ALUMINIUM THERMAL BREAK

Our aluminium profiles utilise our long-standing extruder's innovative polyamide thermal break technology which creates a barrier between the cold air outside and the warm air inside.

This technology significantly reduces thermal transmittance and enhances the overall u-value of the doors.