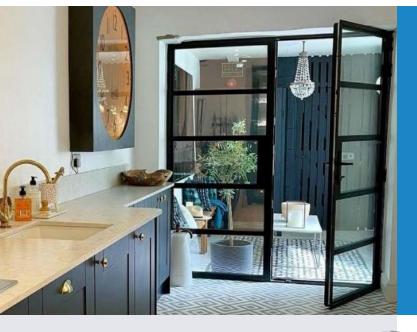

The doors are a modern take on the Victorian industrial style distinguished by slim midrails and can be matched with internal doors and dividers to complete a look that is distinctive and very chic.

### HARDWARE

Our doors are available with a full suite of handle options including our classic levered handle in 5 different finishes or you have the option to upgrade to either one of our two beautiful Art Deco handles synonymous with Victorian styles.