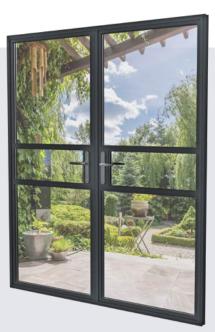

# SLIM ART DECO STEEL LOOKING

ALUMINIUM DOORS

# HERITAGE ALITHERM

Black 'steel' looking doors are currently all the rage! Alitherm Heritage doors feature super slim sightlines and attractive contours making them the ideal solution for heritage buildings from the mechanisation period as well as modern homes driven by the latest art deco interior design trend!

The doors are a modern take on the Victorian industrial style distinguished by slim midrails and can be matched with internal doors and dividers to complete a look that is distinctive and very chic.