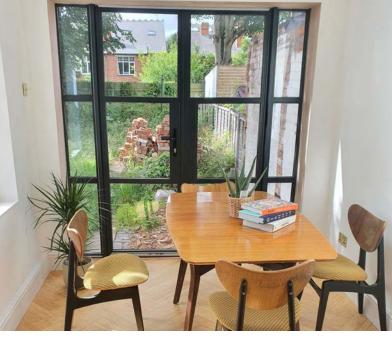

# HERITAGE ALITHERM

Black 'steel' looking doors are currently all the rage! Alitherm Heritage doors feature super slim sightlines and attractive contours making them the ideal solution for heritage buildings from the mechanisation period as well as modern homes driven by the latest art deco interior design trend!

The doors are a modern take on the Victorian industrial style distinguished by slim midrails and can be matched with internal doors and dividers to complete a look that is distinctive and very chic.