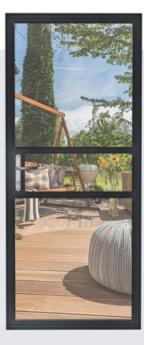

## SLIM PROFILE

- Typical Sightline 59mm
- Frame Depth 47mm
- Horizontal Bar 48mm
- Vertical Bar 25mm