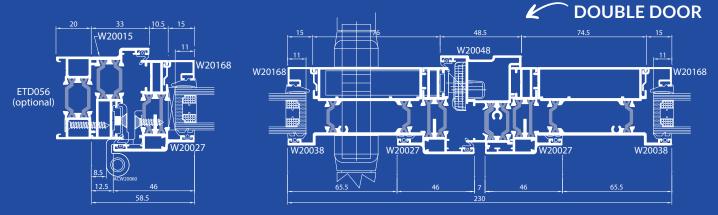

## SLIM PROFILE

- Typical Sightline 59mm
- Frame Depth 47mm
- Horizontal Bar 48mm
- Vertical Bar 25mm

#### HORIZONTAL SECTIONS THROUGH LOCK

| lax<br>idth     | Max<br>Height | Glazing                    | Sypical<br>Sightlines | Frame<br>Depth | U-value /<br>Energy     | Air     | Water                                    | Wind     |
|-----------------|---------------|----------------------------|-----------------------|----------------|-------------------------|---------|------------------------------------------|----------|
| <br>)mm<br>sash | 2155mm        | 28mm<br>Double /<br>Triple | 59mm                  | 47mm           | 1.5 - 1.6<br>('C' DSER) | Class 4 | Class 3A<br>(open in) / 8A<br>(open out) | Class B3 |