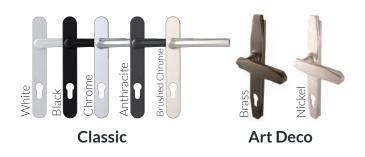

### HARDWARE

Our doors are available with a full suite of handle options including our classic levered handle in 5 different finishes or you have the option to upgrade to either one of our two beautiful Art Deco handles synonymous with Victorian styles.