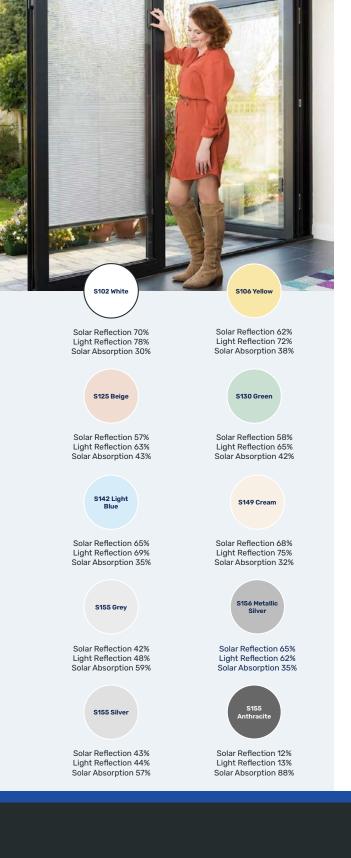

fold system. With its groundbreaking design, the Indi-fold doors are made up of individual panels that slide and stack independently. Every single Indi-fold door is made to order at our new purpose-built production facility in West Yorkshire.

The aluminium panels interlock together, creating a barrier between the inside and any external elements. Using a secure 3-star diamond cylinder, the Indi-fold door is the ultimate deterrent against unwanted intruders. This, in combination with the efficient double-glazed units and hardwearing profiles, provides the highest levels of performance.





- **1** Panels Slide & Fold Independently
- 2 Hingeless System
- **3** High Security Cylinder & Multi-point Crab Claw Lock
- **4** Integrated Cill & Threshold
- **5** Polyamide Thermal Break Aluminium



# **Door handle options**



Grev

White

# **Door colour options**



Integrated cill and threshold

# Adjustable





# **INDI-FOLD DOORS** Brought to you by

1988

## **Futureglaze Windows**

Unit 47 Gelli Industrial Estate, Gelli, Pentre, Rhondda Cynon Taf, CF41 7UW T: 01443 423 423 E: sales@futureglaze.co.uk W: www.futureglazewindows.co.uk