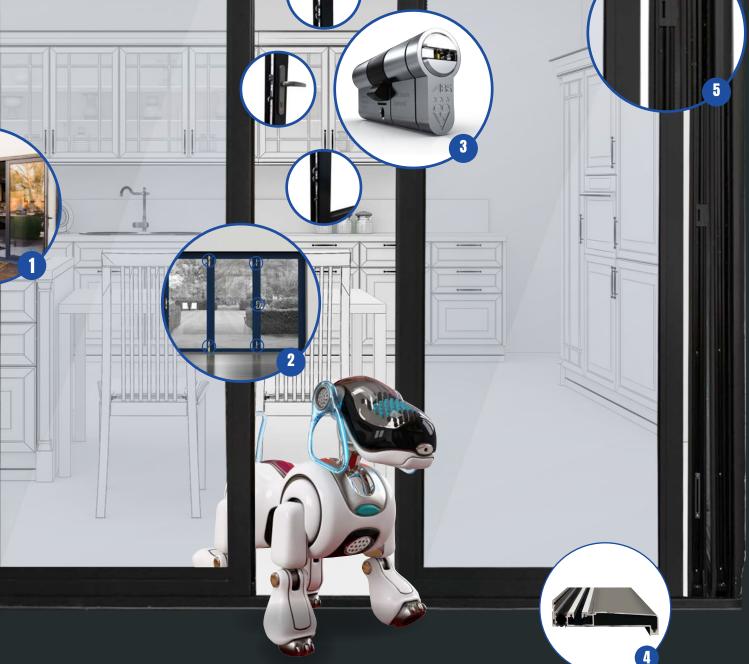

The aluminium panels interlock together, creating a barrier between the inside and any external elements. Using a secure 3-star diamond cylinder, the Indi-fold door is the ultimate deterrent against unwanted intruders. This, in combination with the efficient double-glazed units and hardwearing profiles, provides the highest levels of performance.

- **1** Panels Slide & Fold Independently
- 2 Hingeless System
- **3** High Security Cylinder & Multi-point Crab Claw Lock
- **4** Integrated Cill & Threshold
- **5** Polyamide Thermal Break Aluminium