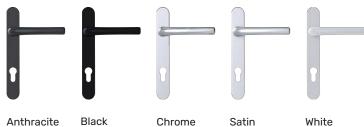

reaking design, the Indi-fold doors are made up of individual panels that slide and stack independently. Every single Indi-fold door is made to order at our new purpose-built production facility in West Yorkshire.

The aluminium panels interlock together, creating a barrier between the inside and any external elements. Using a secure 3-star diamond cylinder, the Indi-fold door is the ultimate deterrent against unwanted intruders. This, in combination with the efficient double-glazed units and hardwearing profiles, provides the highest levels of performance.





- **1** Panels Slide & Fold Independently
- 2 Hingeless System
- **3** High Security Cylinder & Multi-point Crab Claw Lock
- **4** Integrated Cill & Threshold
- **5** Polyamide Thermal Break Aluminium



# **Door handle options**



Grev

White

# **Door colour options**



Integrated cill and threshold

# Adjustable





# **INDI-FOLD DOORS** Brought to you by

1988

## **Futureglaze Windows**

Unit 47 Gelli Industrial Estate, Gelli, Pentre, Rhondda Cynon Taf, CF41 7UW T: 01443 423 423 E: sales@futureglaze.co.uk W: www.futureglazewindows.co.uk