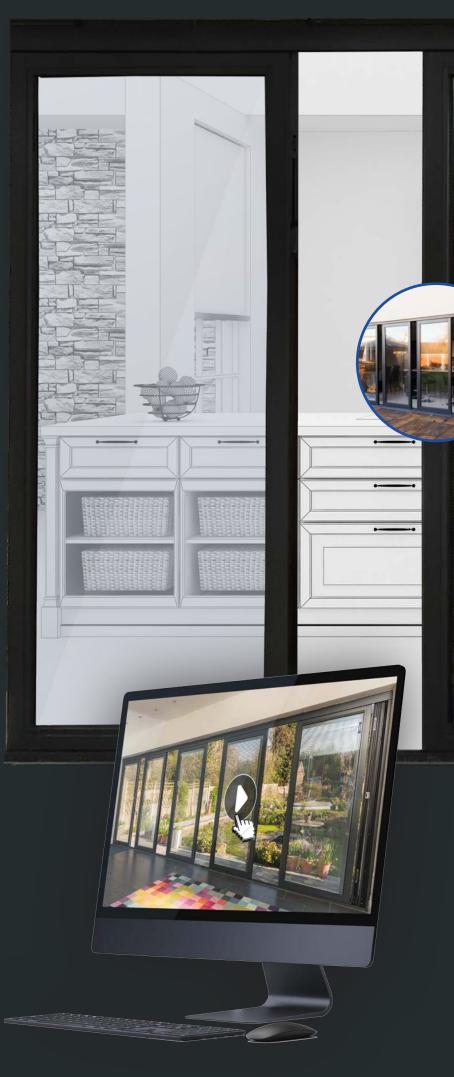

# Individual Slide & Stack Panels

One of the key benefits of the Indi-fold door is its flexibility. Open a single panel and slide the rest across to create a versatile opening. Unlike the traditional bifold that opens in a singular, concertina fashion, the panels of the Indi-fold door can be moved one by one. Not only do the door panels slide independently, but they can also be opened independently for easy access outside.

The hingeless system developed specifically for Indi-fold provides total flexibility. Manufactured using high quality aluminium and finished to the highest standards, it's the latest design to hit the market. Combining beautiful style and practical features, Indi-fold is the next generation door!

# The INDI-FOLD difference

Combining beautiful style and practical features, the Indi-fold door uses the next generation of technology to create a door solution as individual as you. Scan the QR to see the doors in action and to explore the many benefits of the revolutionary Indi-fold system. With its groundbreaking design, the Indi-fold doors are made up of individual panels that slide and stack independently. Every single Indi-fold door is made to order at our new purpose-built production facility in West Yorkshire.