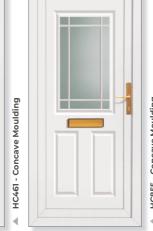

### **Concave Mouldings**

Our collection of residential doors offers total security coupled with excellent thermal and acoustic properties. Concave moulding reproduces the appearance of a traditional timber door.

## **Concave**

Concave

Blenvie

Cannich Lunna

**Carron One** Alva

Lynne Four Clear/Pattern

Katrine Edwardian Bar

**Dundee Half** Boyne