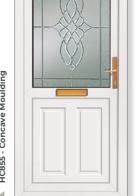

### **Concave Mouldings**

Our collection of residential doors offers total security coupled with excellent thermal and acoustic properties. Concave moulding reproduces the appearance of a traditional timber door.

## **Concave**

Concave

Blenvie

Cannich Lunna

**Carron One** Alva

Lynne Four Clear/Pattern

Katrine Edwardian Bar

**Dundee Half** Boyne