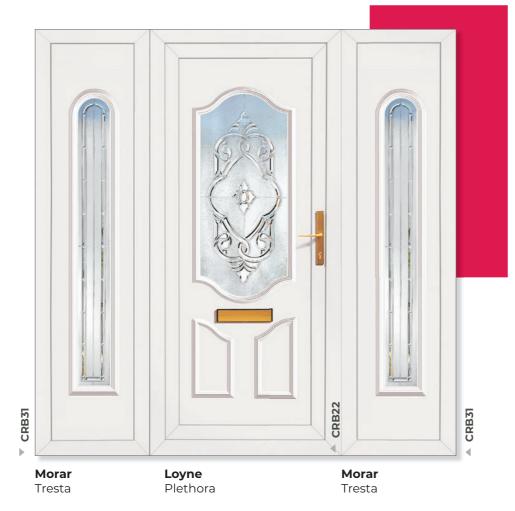

## Side Panels

Tresta

Plethora

Crystalline

**Complement your door** with an equally beautiful side panel or panels to make a real statement.