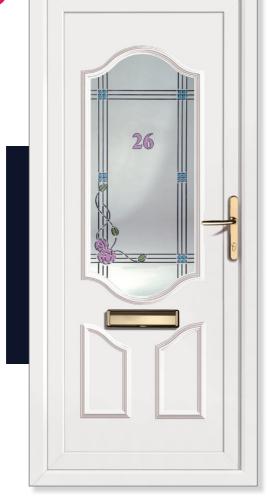

## Virtuoso

Monsay

**Tear Drop** 

**Edwardian** 

Loyne Monsay

Torridon Georgian Bar

**Greenock Half** Tear Drop Split

**Greenock Half** Diamond Lead Split

**Edinburgh Half** Edwardian Bar

Loyne

Clear/Pattern

**Edinburgh Half** Georgian Bar