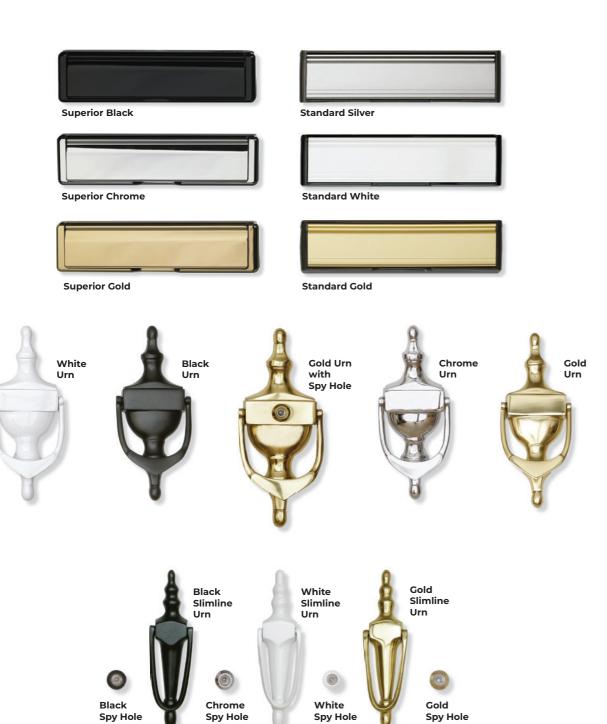

Colours are as accurate as the printing process allows. Other laminated foil colours available on request NB. It is highly recommended that laminated woodgrain products should not be installed in south-facing locations. Our distinctive range of accessories are designed to complement our doors for the perfect finishing touch.

Accessories

Available in a choice of colours: Gold, Silver, Black or White, and Polished Gold or Polished Chrome.