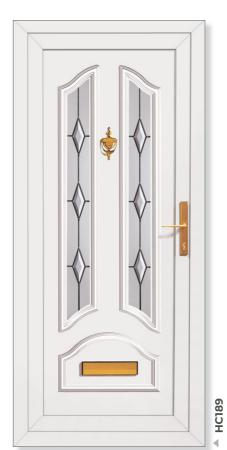

Tulla Page 15

Leven Classic Page 15

Leven One Page 15

**Tay** Page 15

Torridon Page 16

Shiel

Edinburgh Page 16

Greenock Page 16

**Loyne** Pagel6

Cannich Page 17

**Carron One** Page 17

Dundee

Katrine Page 17

Lynne Four Page 17

Rannoch Four Page 18

Each door panel carries its own "U value". For further information, please refer to the Virtuoso Doors technical information.

## **Concave**

Concave

Blenvie

Cannich Lunna

**Carron One** Alva

Lynne Four Clear/Pattern

Katrine Edwardian Bar

**Dundee Half** Boyne

**Dundee Half** Blenvie

**Dundee Half** Ensay