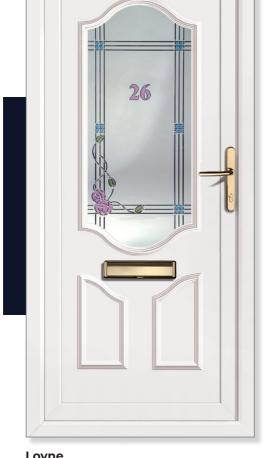

## Virtuoso

Monsay

**Tear Drop** 

**Edwardian** 

Loyne Monsay

Torridon Georgian Bar

**Greenock Half** Tear Drop Split

**Greenock Half** Diamond Lead Split

**Edinburgh Half** Edwardian Bar

Loyne

Clear/Pattern

**Edinburgh Half** Georgian Bar