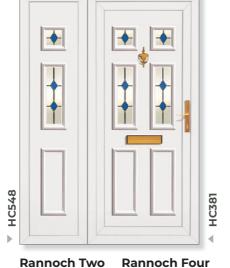

## Virtuoso

Lyon Six Clear/Pattern

Lundie

Rannoch Two Zirconia

Glisten

Brora Crystal Petals

**Gold Reims** 

Zirconia