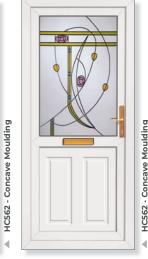

### **Concave Mouldings**

Our collection of residential doors offers total security coupled with excellent thermal and acoustic properties. Concave moulding reproduces the appearance of a traditional timber door.

## **Concave**

Concave

Blenvie

Cannich Lunna

**Carron One** Alva

Lynne Four Clear/Pattern

Katrine Edwardian Bar

**Dundee Half** Boyne