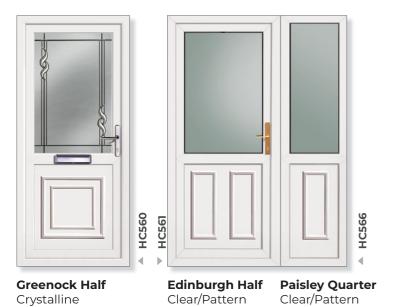

## Virtuoso

Monsay

**Tear Drop** 

**Edwardian** 

Loyne Monsay

Torridon Georgian Bar

**Greenock Half** Tear Drop Split

**Greenock Half** Diamond Lead Split

**Edinburgh Half** Edwardian Bar

Loyne

Clear/Pattern

**Edinburgh Half** Georgian Bar