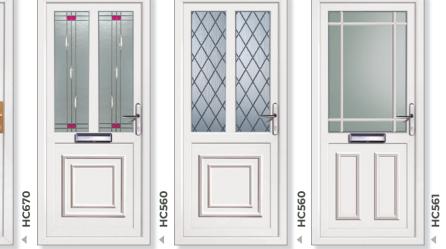

## Virtuoso

Lyon Six Clear/Pattern

Lundie

Rannoch Two Zirconia

Glisten

Brora Crystal Petals

**Gold Reims** 

Zirconia

Rannoch Solid