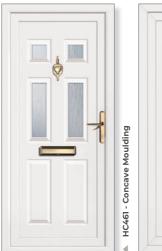

### **Concave Mouldings**

Our collection of residential doors offers total security coupled with excellent thermal and acoustic properties. Concave moulding reproduces the appearance of a traditional timber door.

## **Concave**

Concave

Blenvie

Cannich Lunna

**Carron One** Alva

Lynne Four Clear/Pattern

Katrine Edwardian Bar

**Dundee Half** Boyne