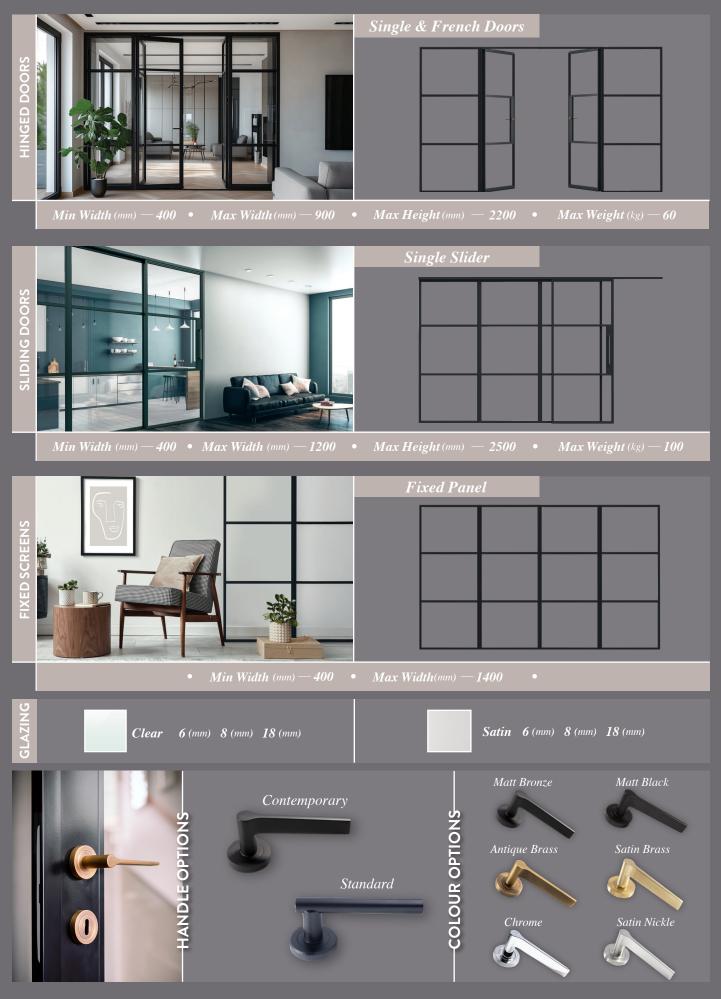

home or interior. Crafted from premium-grade aluminium, perfect for dividing spaces with style, they seamlessly complement various decor styles and house designs.





*Elegance* Give an extra dimension to your property, more light the feeling of more space enhancing your property

## Style

Comes in various design options, emulating the art deco style with modern technology with solutions to suit every style property

## **Functionality**

The door operates on soft close, designed to mimic retro style locks, no thresholds, brush pile to remove drafts

Whether you're upgrading internal doors to add light and elegance, choosing bedroom doors with opaque satin and toughened glass, or partitioning rooms for privacy, stylish and effective solutions are available for all needs



## The SPECS