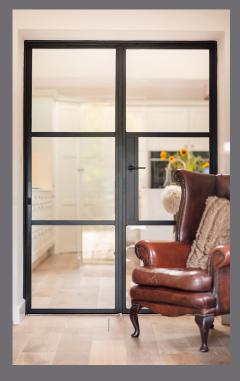

## **Functionality**

The door operates on soft close, designed to mimic retro style locks, no thresholds, brush pile to remove drafts

Whether you're upgrading internal doors to add light and elegance, choosing bedroom doors with opaque satin and toughened glass, or partitioning rooms for privacy, stylish and effective solutions are available for all needs